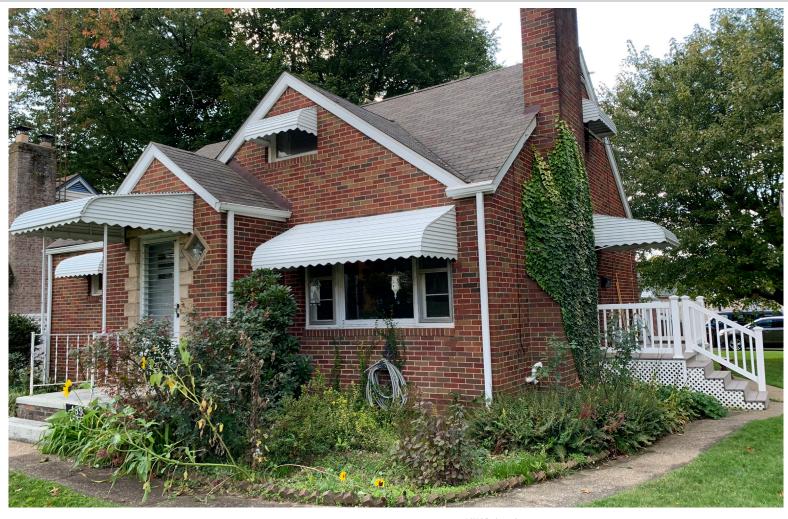

# 189 AMBROSE AVE. NW, CANTON, OH 44708

Directions: Take Whipple Ave. north of Tuscarawas to 2nd St. NE and west to home. Watch for KIKO signs.

nformation is believed to be accurate but not guaranteed. KIKO Auctioneers

## 800-533-5456 | kikoauctions.com 🖆 🕮 🛲

**REAL ESTATE:** Brick bungalow home built in 1956 w/ detached 1-car garage and concrete drive. Main level has a kitchen, living room, 2 bedrooms, and full bath. Full bedroom on the second level. Glazed tile basement, 2003 gas FA furnace, AC, glass-block windows, some new vinyl windows, and vinyl step entrance with railing at side entrance. Charming curb appeal on a 64' x 154' corner lot. Home ready for a refresh including flooring, paint, and cosmetics. Opportunity in Perry Twp. Taxes are \$600 per half year Homestead. Home open at 12:00 PM auction day for viewing.