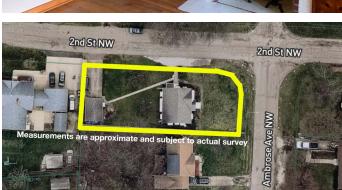

# 189 AMBROSE AVE. NW, CANTON, OH 44708

Directions: Take Whipple Ave. north of Tuscarawas to 2nd St. NE and west to home. Watch for KIKO signs.

nformation is believed to be accurate but not guaranteed. KIKO Auctioneers

## 800-533-5456 | kikoauctions.com 🖆 🕮 🛲

**REAL ESTATE:** Brick bungalow home built in 1956 w/ detached 1-car garage and concrete drive. Main level has a kitchen, living room, 2 bedrooms, and full bath. Full bedroom on the second level. Glazed tile basement, 2003 gas FA furnace, AC, glass-block windows, some new vinyl windows, and vinyl step entrance with railing at side entrance. Charming curb appeal on a 64' x 154' corner lot. Home ready for a refresh including flooring, paint, and cosmetics. Opportunity in Perry Twp. Taxes are \$600 per half year Homestead. Home open at 12:00 PM auction day for viewing.